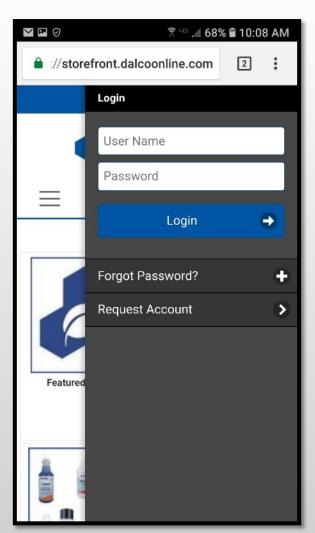

#### To access Sign In Screen in Storefront:

 Request Account – To Obtain
 Online Access if you would like an online account & have Dalco Account #

# REQUEST Constraints of the second sec

Click on "Request" & fill out form (for users that have Dalco acct # but no Storefront username)

| 🖭 🕑 👘 🖉 679                                                                        | 6 🖬 10: | 10 AM      |  |  |
|------------------------------------------------------------------------------------|---------|------------|--|--|
| Storefront.dalcoonline.com                                                         | 2       | :          |  |  |
| 🖬 in 🕒 🗹                                                                           |         |            |  |  |
| Request Wholesale Account                                                          |         |            |  |  |
| Account Information                                                                |         |            |  |  |
| Name: *                                                                            |         |            |  |  |
|                                                                                    |         |            |  |  |
| Position:                                                                          |         |            |  |  |
| E-mail Address: *                                                                  |         |            |  |  |
| Company Name:                                                                      |         |            |  |  |
| Phone:                                                                             |         |            |  |  |
| Street Address: *                                                                  |         |            |  |  |
|                                                                                    |         |            |  |  |
|                                                                                    |         |            |  |  |
|                                                                                    |         |            |  |  |
| City: *                                                                            |         |            |  |  |
| State: *                                                                           |         |            |  |  |
| Postal Code: *                                                                     |         |            |  |  |
|                                                                                    |         |            |  |  |
| Country: *                                                                         |         |            |  |  |
| Select One                                                                         |         | $\bigcirc$ |  |  |
| Password Reminder Question: *                                                      |         |            |  |  |
| Password Reminder Answer: *                                                        |         |            |  |  |
|                                                                                    |         |            |  |  |
| Comment:                                                                           |         |            |  |  |
|                                                                                    |         |            |  |  |
| Request                                                                            | •       |            |  |  |
| Terms and Conditions Return Policy Marke<br>Employee Email Vision Login Customer A |         |            |  |  |
| ©2018 Dalco Enterprise Inc. All Rights Res                                         |         |            |  |  |