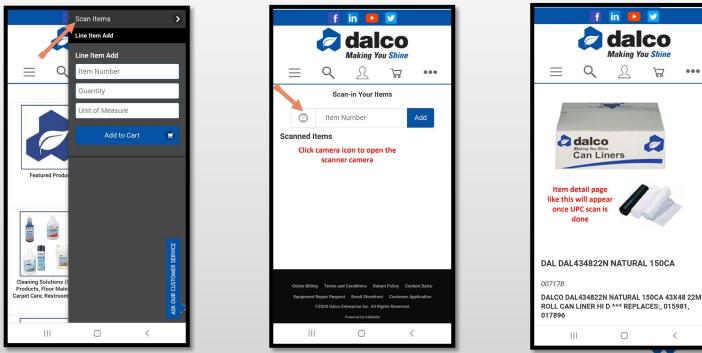

### You can now scan the UPC code of your favorite Dalco Products & access them on Storefront!

How it works:

- Click the Triple Dot **•••** Icon
- Click Scan Items
- Click the camera icon (this will open your device camera)
  - Take photo of UPC Code from product & click OK
  - The item will now search in Storefront & pull up that item detail page if found^