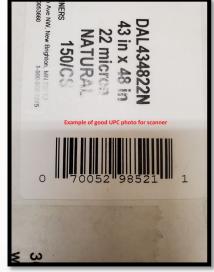

### You can now scan the UPC code of your favorite Dalco Products & access them on Storefront!

How it works:

- Click the Triple Dot **•••** Icon
- Click Scan Items
- Click the camera icon (this will open your device camera)
  - Take photo of UPC Code from product & click OK
  - The item will now search in Storefront & pull up that item detail page if found^

(Clear, straight photos read the best, make sure to not cut off any UPC barcode or numbers. Also, try to eliminate any glare/shine caused on the UPC from lighting as this can affect the scanner)

Example UPC photo