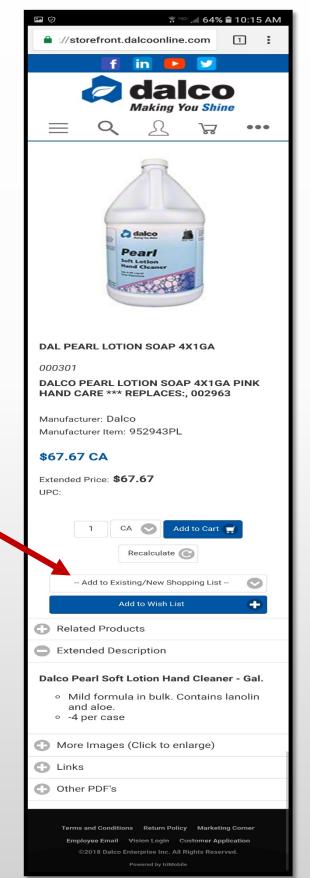

### CREATE SHOPPING LISTS

Create Shopping Lists (Must be signed into Storefront):

 In Item Detail Page, Click "Add to Existing/New Shopping List":

1. To create new list, click "Create Shopping List".

2. To add that item to a current list, click that shopping lists name.

\*\*You will see a message above the item image stating "The item has been added to" that list if it was added to that shopping list.