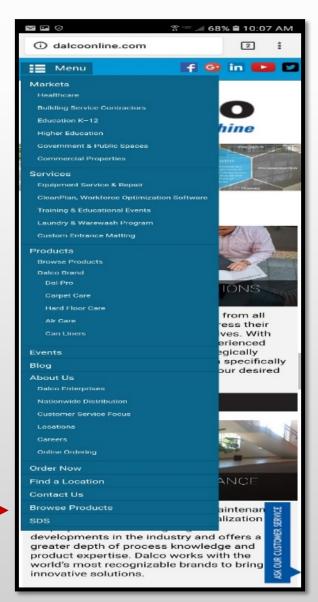

#### ACCESSING STOREFRONT

From the Dalco Homepage: <u>http://www.dalcoonline.com/</u>

- 1. Clicking on the green Menu in top left corner
- 2. Clicking on the Browse Products link at bottom of Menu

#### Storefront Direct Link:

https://storefront.dalcoonline.com/mStorefront/

Click

icon