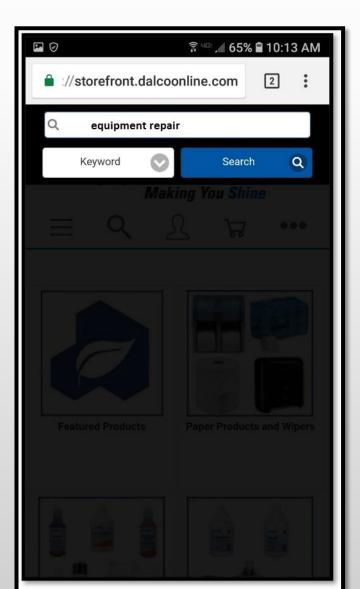

## ACCESS EQUIPMENT REPAIR FORM

You can now submit your equipment repair request online!

This form is designed for mobile devices, utilize the upload feature to add photos and/or videos of what you need repaired!

- Search "equipment repair" on Storefront to open Repair Request form OR
- Equipment Request Direct Link: <u>https://dalcoonline.com/equipment-repair-request</u>

Scan here to access Equipment Repair Page