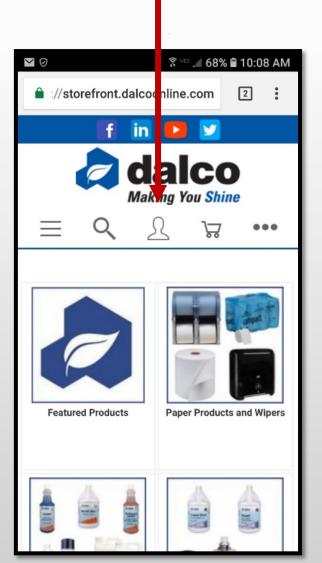

#### To access Sign In Screen in Storefront:

 Request Account – To Obtain
 Online Access if you would like an online account & have Dalco Account #