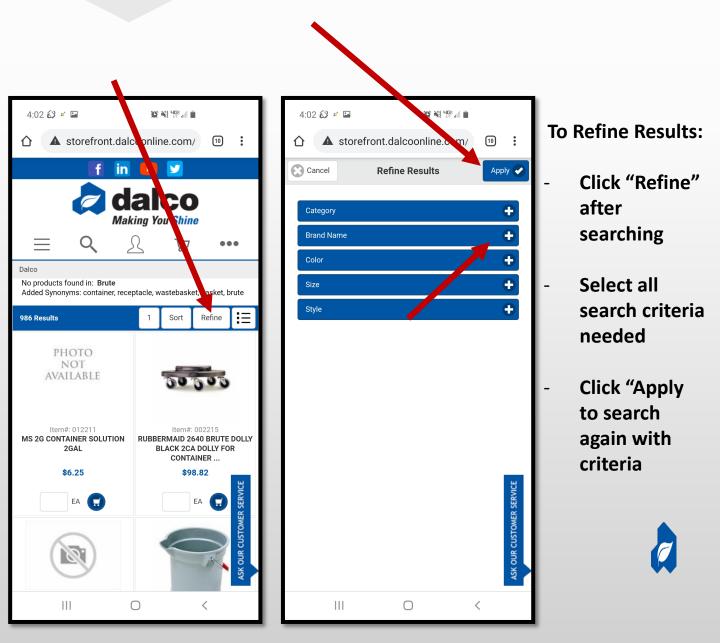

#### SEARCH OPTIONS REFINE RESULTS

Searches may provide multiple results. Use the Refine by Attribute tool to refine the search to find what you are looking for!

Select all the criteria fit for that search & click "Refine Results" to get better search results!