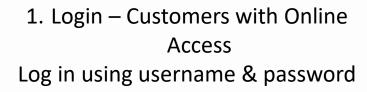

#### ACCESSING STOREFRONT

From the Dalco Homepage: <u>http://www.dalcoonline.com/</u>

- 1. Clicking on the green Menu in top left corner
- 2. Clicking on the Browse Products link at bottom of Menu

#### Storefront Direct Link:

https://storefront.dalcoonline.com/mStorefront/

Click

icon

#### To access Sign In Screen in Storefront:

 Request Account – To Obtain
 Online Access if you would like an online account & have Dalco Account #