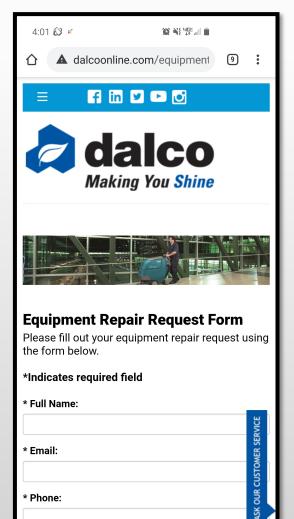

## ACCESS EQUIPMENT REPAIR FORM

You can now submit your equipment repair request online!

This form is designed for mobile devices, utilize the upload feature to add photos and/or videos of what you need repaired!

- Search "equipment repair" on Storefront to open Repair Request form OR
- Equipment Request Direct Link: <u>https://dalcoonline.com/equipment-repair-request</u>

Scan here to access Equipment Repair Page