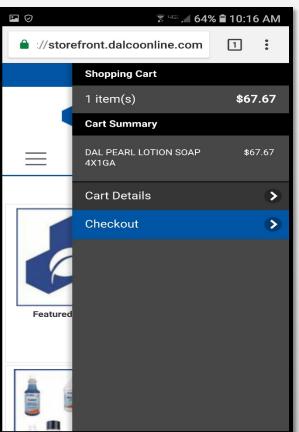

To delete item(s) from your **Shopping Cart**:

- Click "Cart" at top right hand of webpage to access Shopping Cart
- Click the Remove Box next to the item you want to delete
- Once all items you want deleted are checked
  - Click "Remove Item(s)" Button

To delete all items from your Shopping Cart:

- Click "Clear Cart"
- Click "Yes" if you do want to clear the entire cart:
  - (BE CAREFUL, NO WAY TO RECALL CART ONCE CLEARED)
- Click "No" if you DO NOT want to clear the shopping cart

To Update Quantities of items in cart:

- Update the quantity box next to the item you want to update
- When new quantity is selected, click "Update" Button