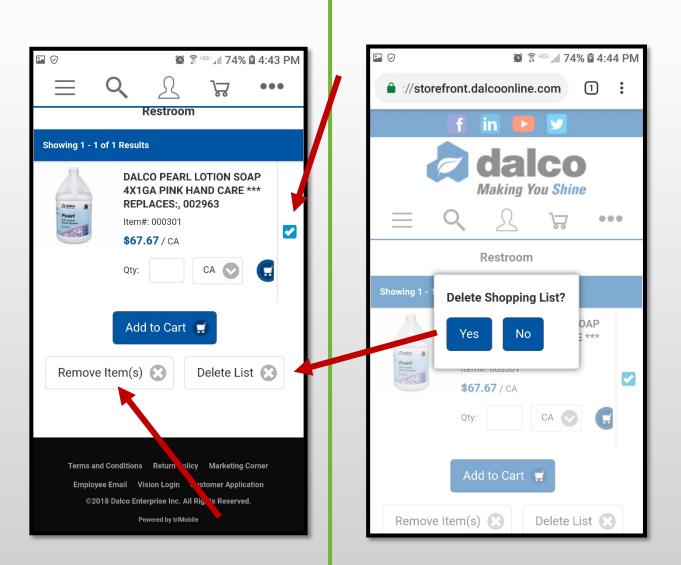

## To delete select items from your **Shopping List**:

- Click the Remove Box next to the item you want to delete
  - Once all items you want deleted are checked
    - Click "Remove Item(s)" Button

## To delete all items from your **Shopping List**:

- Click "Delete List"
- Click "Yes" if you do want to delete the shopping list:
  - (BE CAREFUL, NO WAY TO RECALL LIST ONCE DELETED)
- Click "No" if you DO NOT want to delete the shopping list