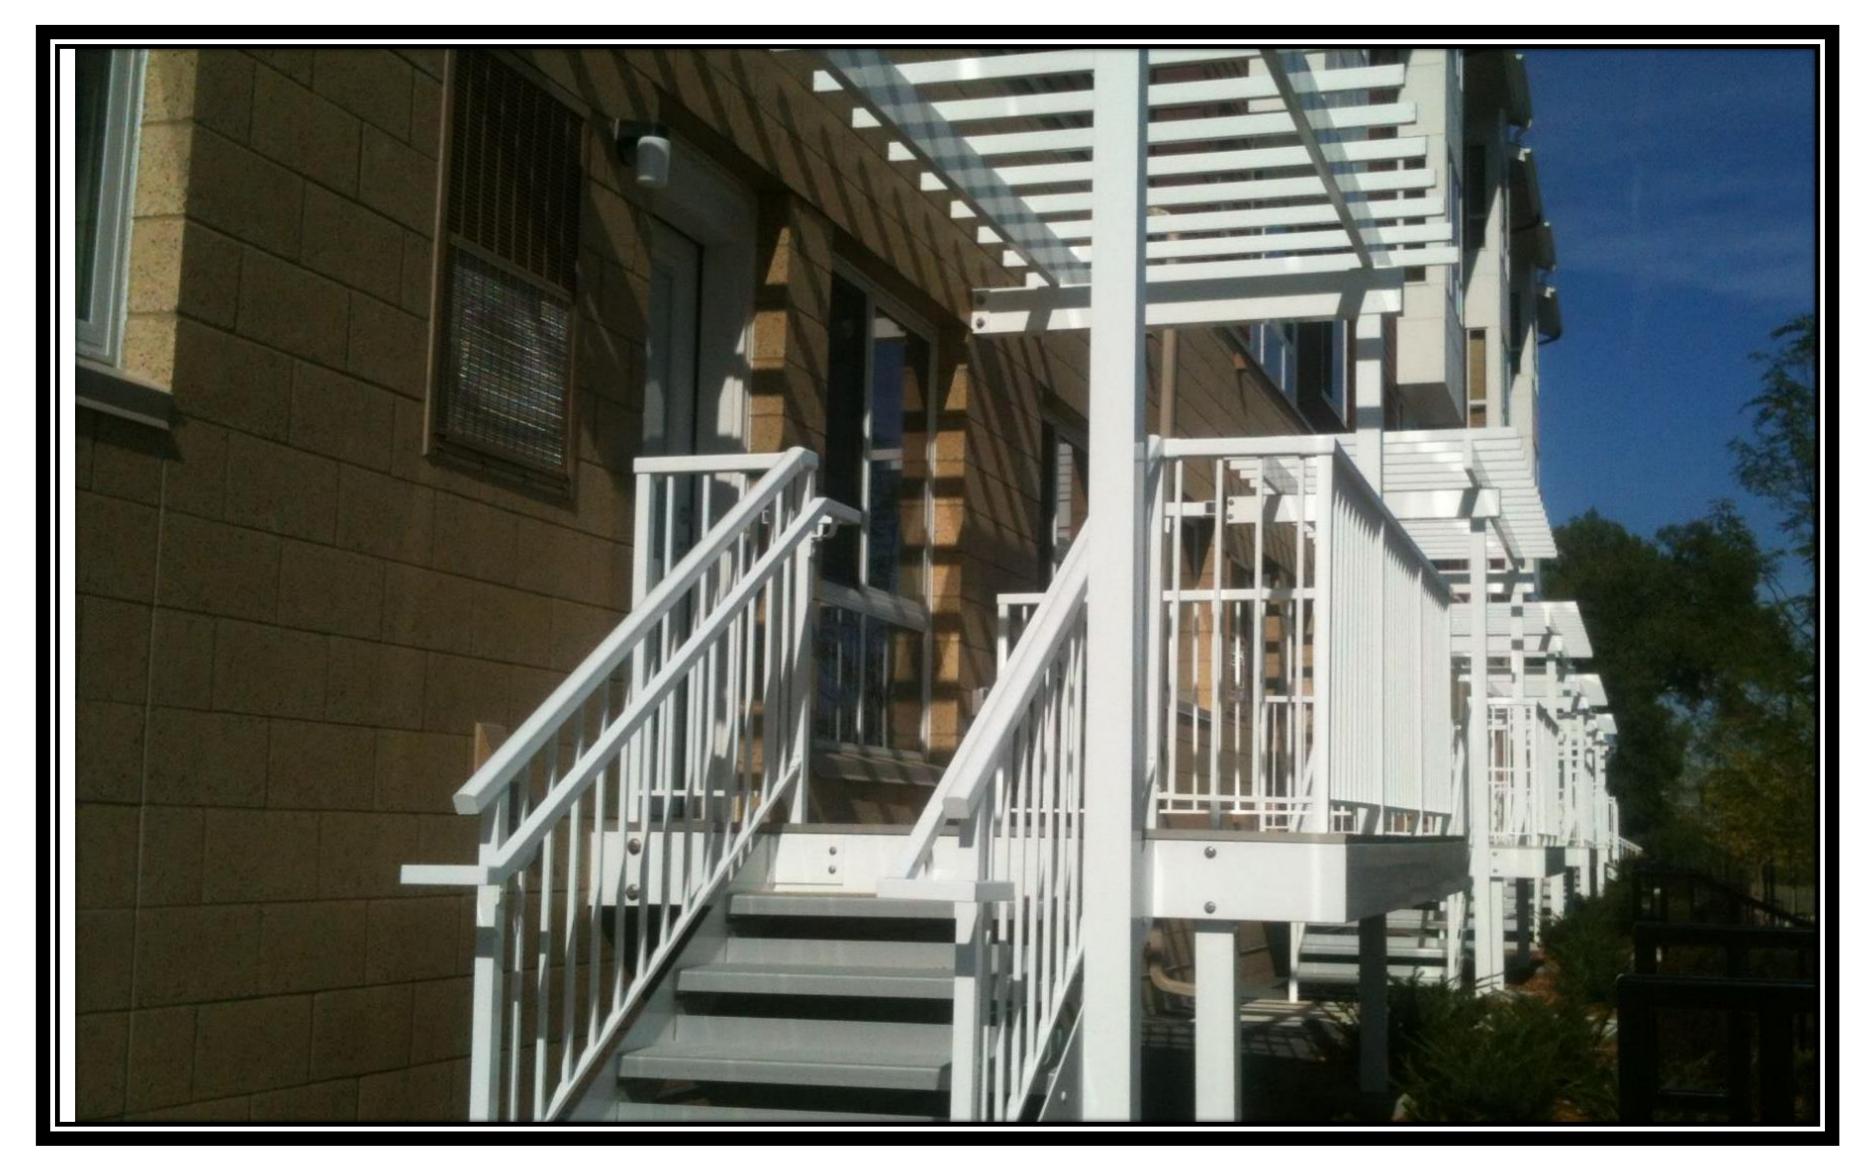

alcony Systems**

## Less weight

- Less than 1/3 vs. steel frame
- Less load on structure, no unusual framing required

## Low maintenance

- powder coated aluminum will not have rust issues
- Installation is quick

  - GCs have installed as many as 30 complete units in a day • Allows the GC to complete exterior before installation
- Full turnkey service
  - Designed for your building
  - Fully engineered
  - Integrated railings





# alumiLAST<sup>®</sup> Balcony Supported with Stainless Steel Rods





9

# alumiLAST<sup>®</sup> Balconies with Glass Railing







# Inset and Post Supported Balconies





11

# High-Rise Building with Outrigger Supported Balconies









# French Balconies with Aluminum Grating





13

# Stairs and Walkways







# Balcony with Stairs and Pergola





15

# Rooftop Deck







# alumiLAST<sup>®</sup> Sunshades







# Renovation Example After

## Before









# Typical Tie Rod Knife Plate Connections



T Blade



## Over The Wall







# **Typical Balcony Connections**



DECK CONNECTION DETAIL @ BRICK





1/2"x4"x6" STEEL ANGLE



FRAME KNIFE PLATE SIDE VIEW

UNITS:

38° 1.8' 2.11° \$7161.95476 =

0.0

FRAME KNIFE PLATE TOP VIEW

+125-r56" - 6" LONG 970EL ANOLE

Ser STEEL NATE-

DECK FRAME CONNECTION DETAIL

DCD aty: -





# Balcony Supported with T-Blades, Rods and Seat Plates





21

# Inset Balcony Supported with Seat Plates







# Why Endurable?

- Low maintenance
- Packaged product (decks, rails, engineering)
- Custom designed by project
- Multiple color and design options available
- Easy to install
- Engineering f