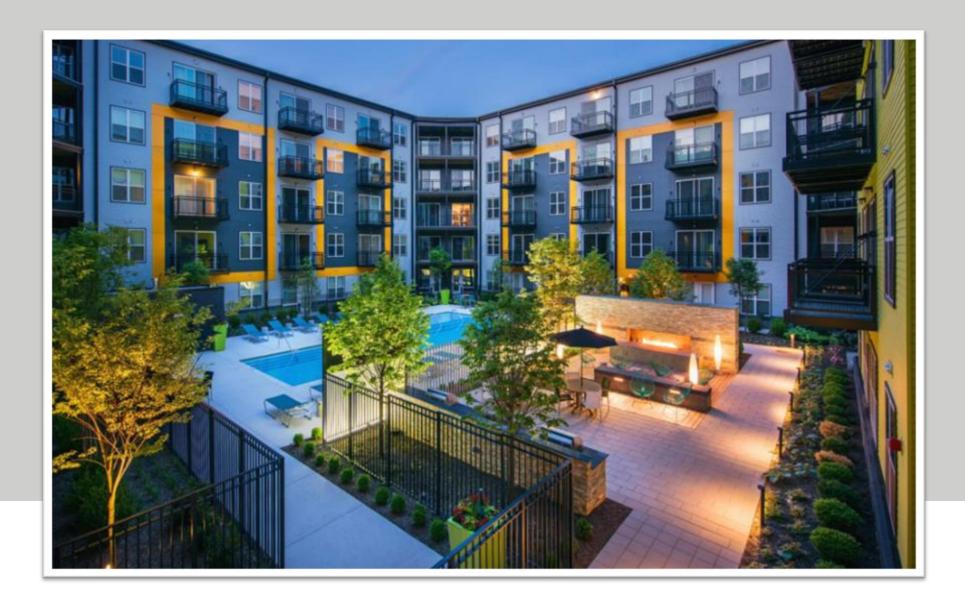

## ENDURABLE BUILDING PRODUCTS

A recent addition to the UFP family, Endurable Building Products manufactures aluminum balconies, railings, sunshades, canopies and other architectural products for multifamily new construction and renovation projects.

# Background

- Endurable was launched in 2004 as a spin-out from Athletica, a hockey board company
- Initial focus on both single and multifamily projects including Home Depot distribution
- Focused switched primarily to multifamily in 2009
- Over 30,000 balconies installed in more than 36 states across the country
- New construction and renovation projects
- Based in Minneapolis
- Acquired in 2021 by UFP Industries