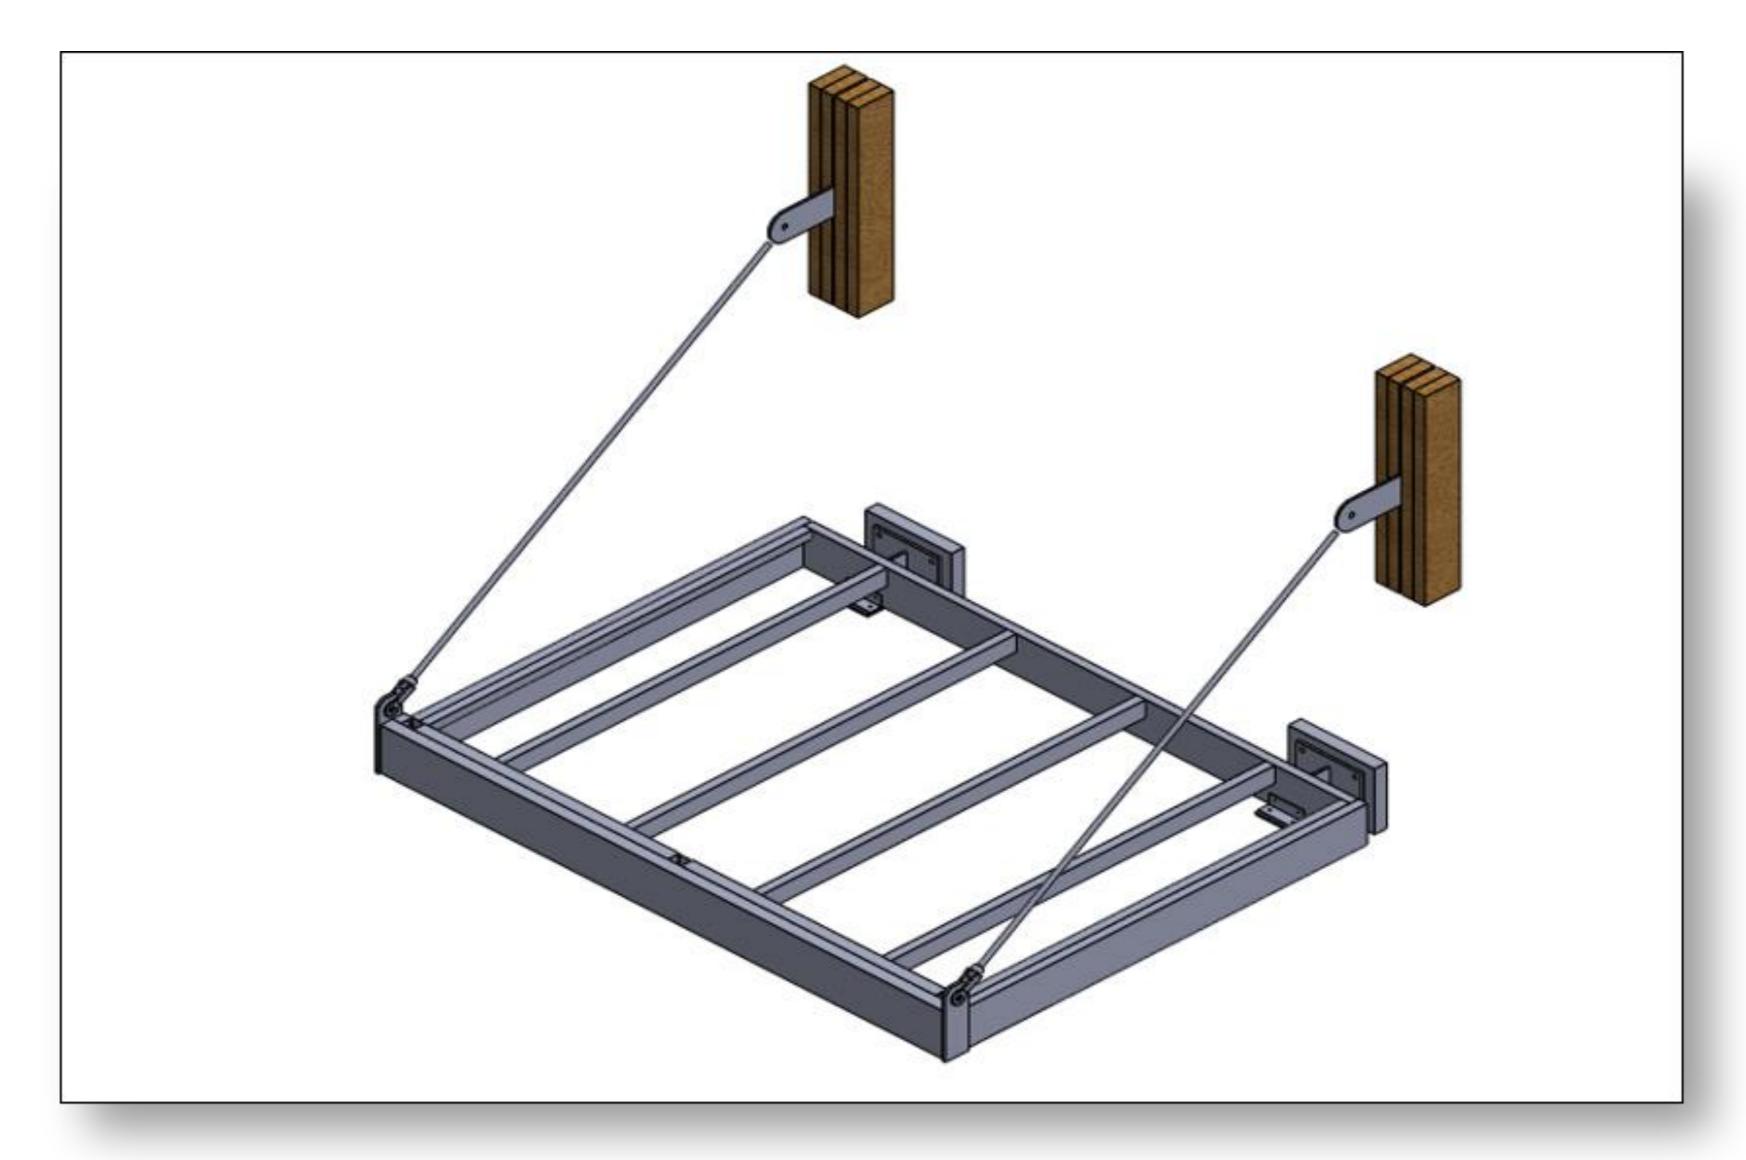

## Balcony Frame

- Typical tube frame with joists
- Typical single piece fully welded construction
- Alternative frame C Channel

## Attachment to the building

- Direct lag bolt through the frame (wood and concrete only)
- Knife plates
- Outriggers

7