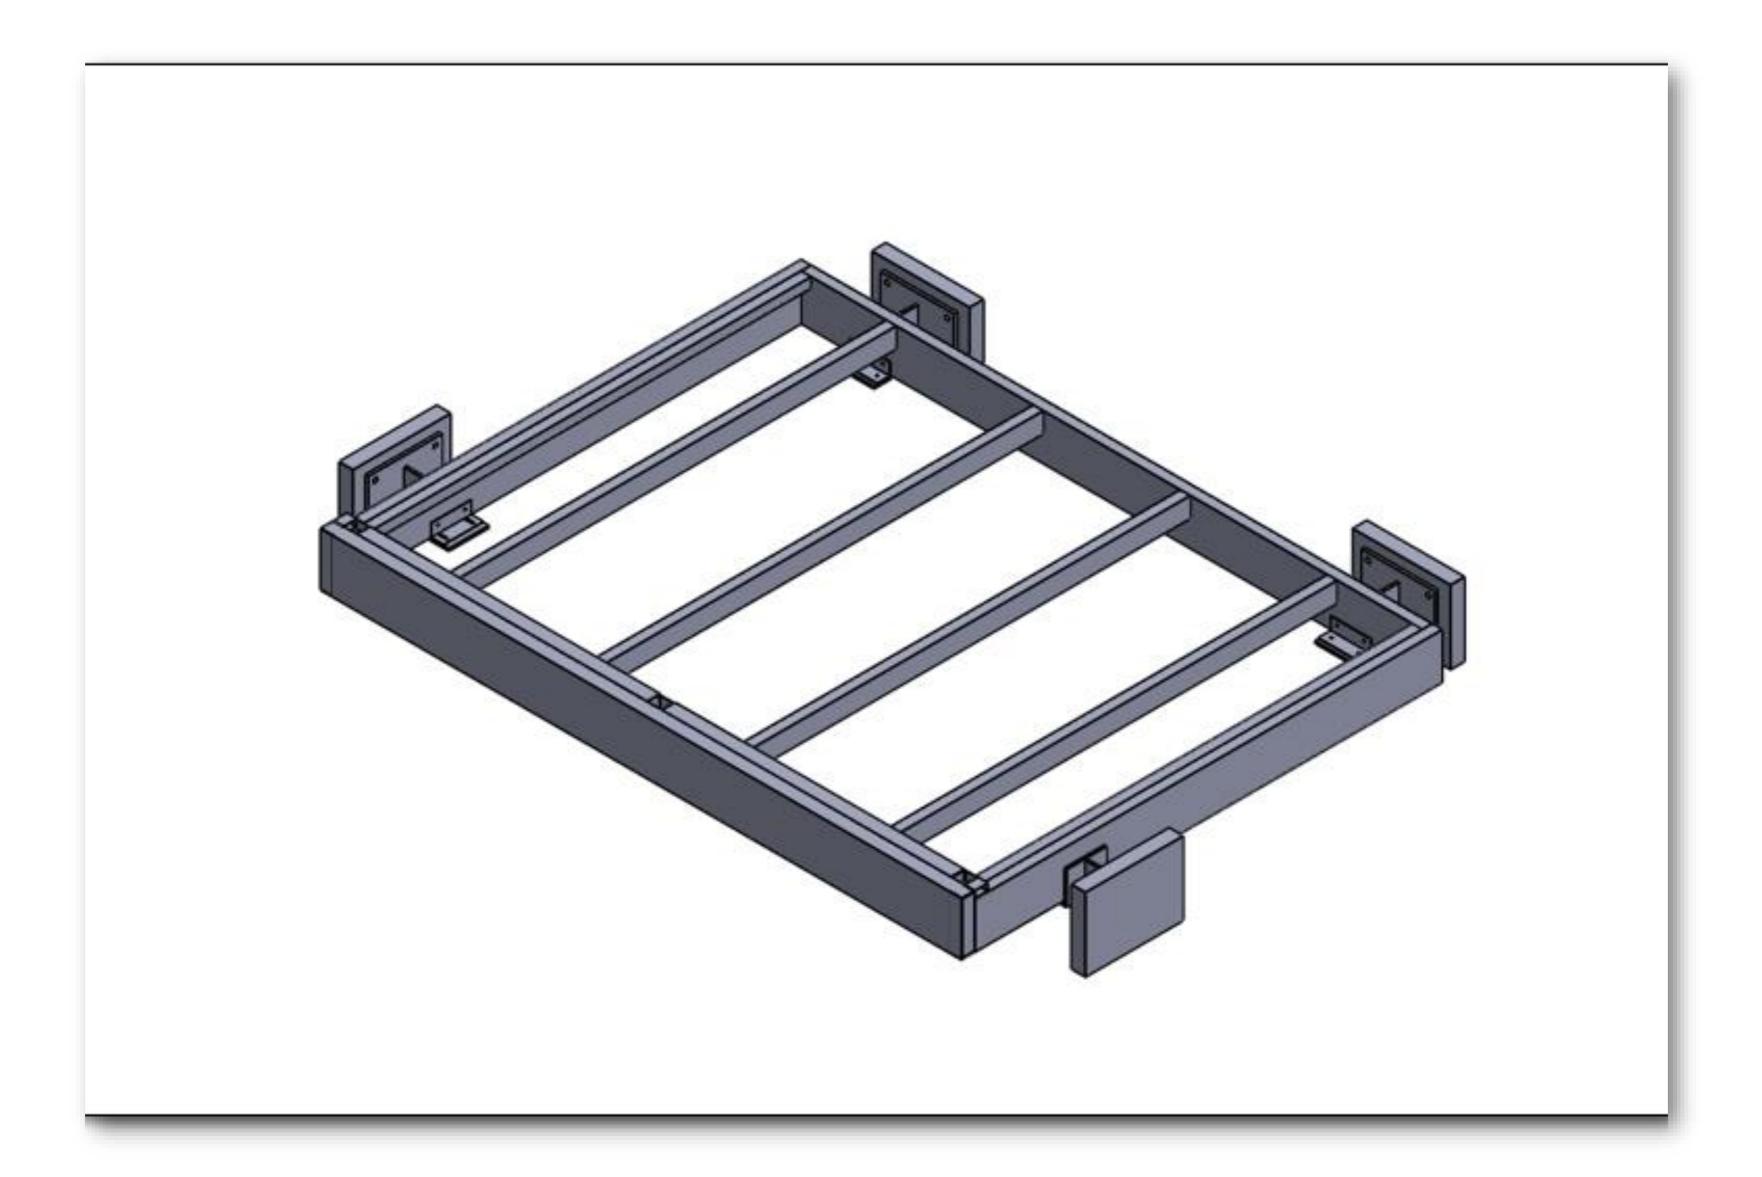

## Balcony Frame

- Typical tube frame with joists
- Typical single piece fully welded construction
- Alternative frame C Channel

## Attachment to the building

- Direct lag bolt through the frame (wood and concrete only)
- Knife plates
- Outriggers

7