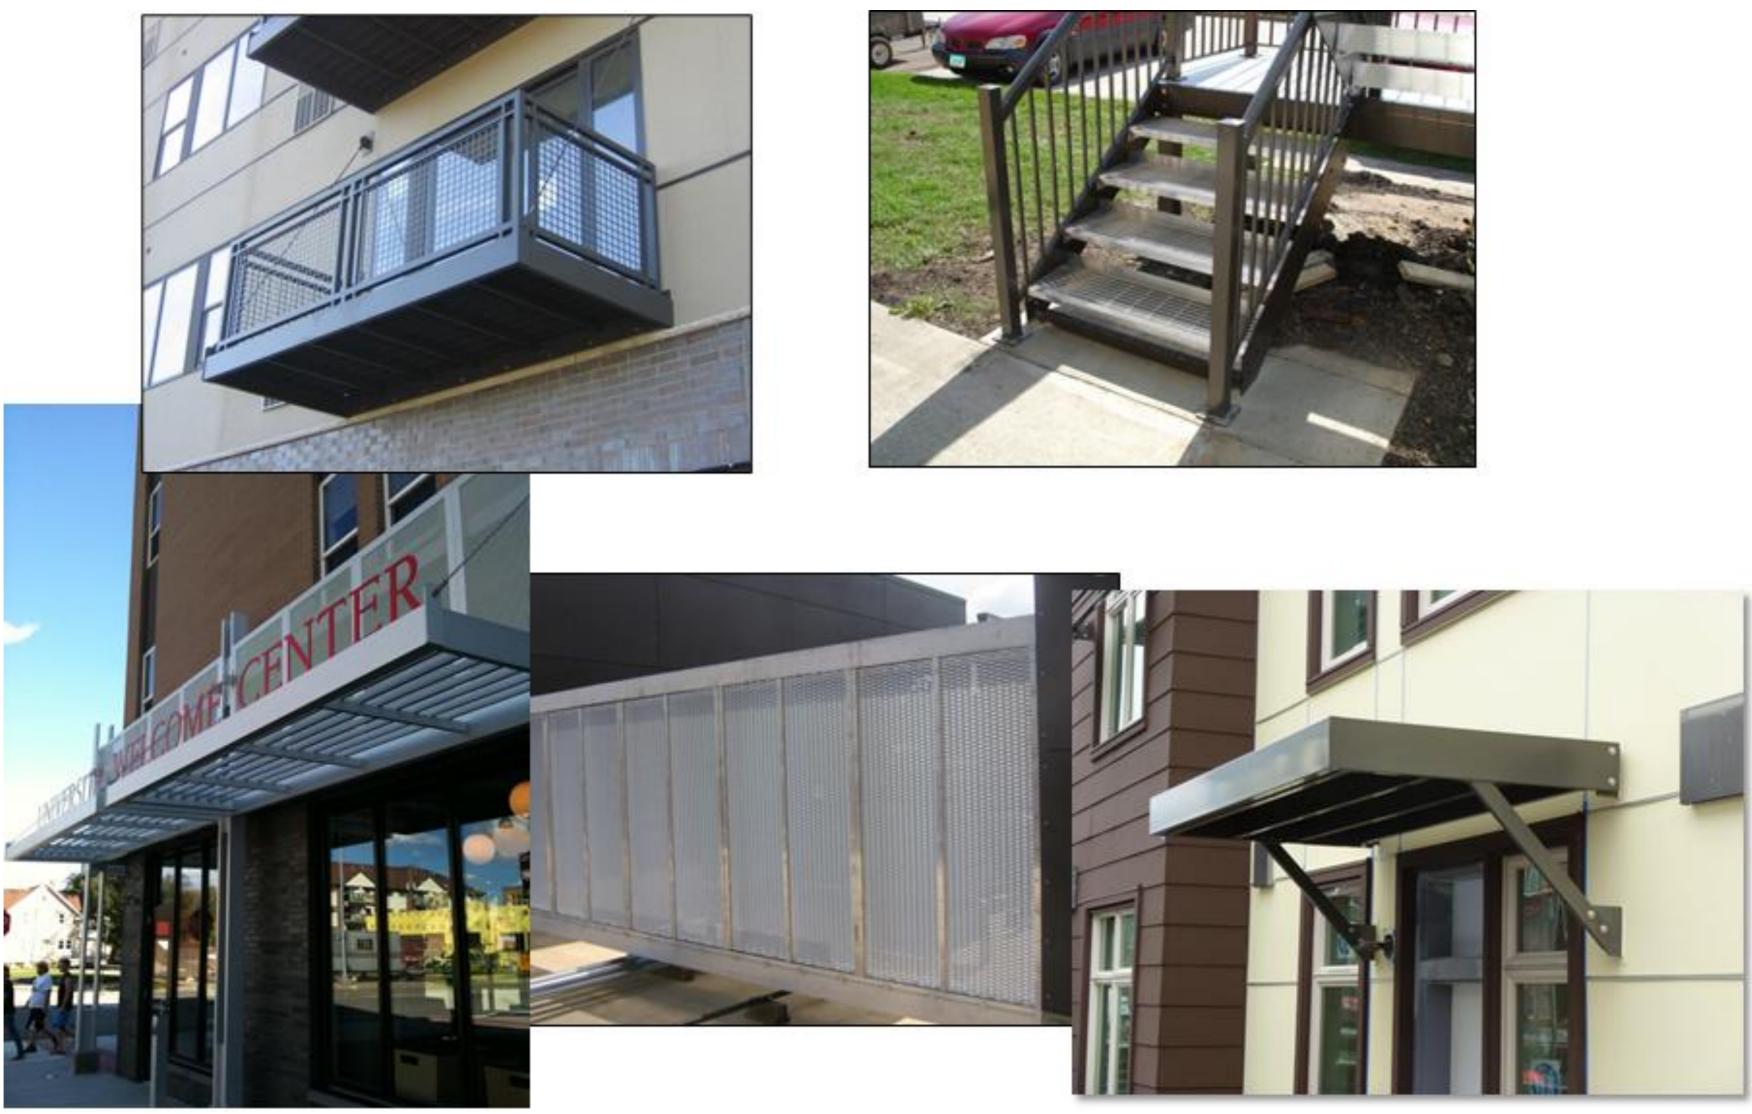

# Products we sell

# Stairs and Walkways

# Balcony with Stairs and Pergola

15

# Rooftop Deck

# alumiLAST<sup>®</sup> Sunshades