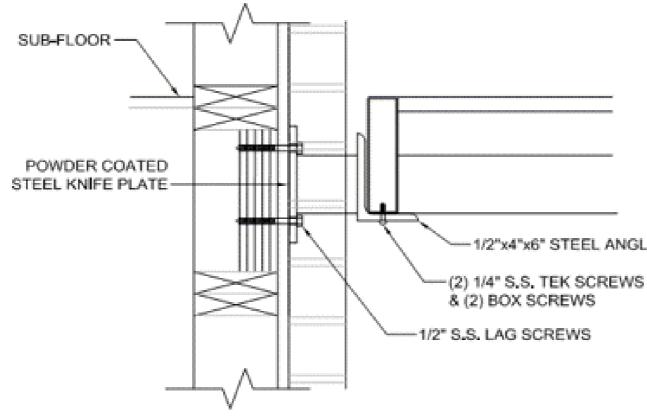

# **Typical Balcony Connections**

DECK CONNECTION DETAIL @ BRICK

1/2"x4"x6" STEEL ANGLE

FRAME KNIFE PLATE SIDE VIEW

UNITS:

38° 1.8' 2.11° \$7161.95476 =

0.0

FRAME KNIFE PLATE TOP VIEW

+125-r56" - 6" LONG 970EL ANOLE

Ser STEEL NATE-

DECK FRAME CONNECTION DETAIL

DCD aty: -