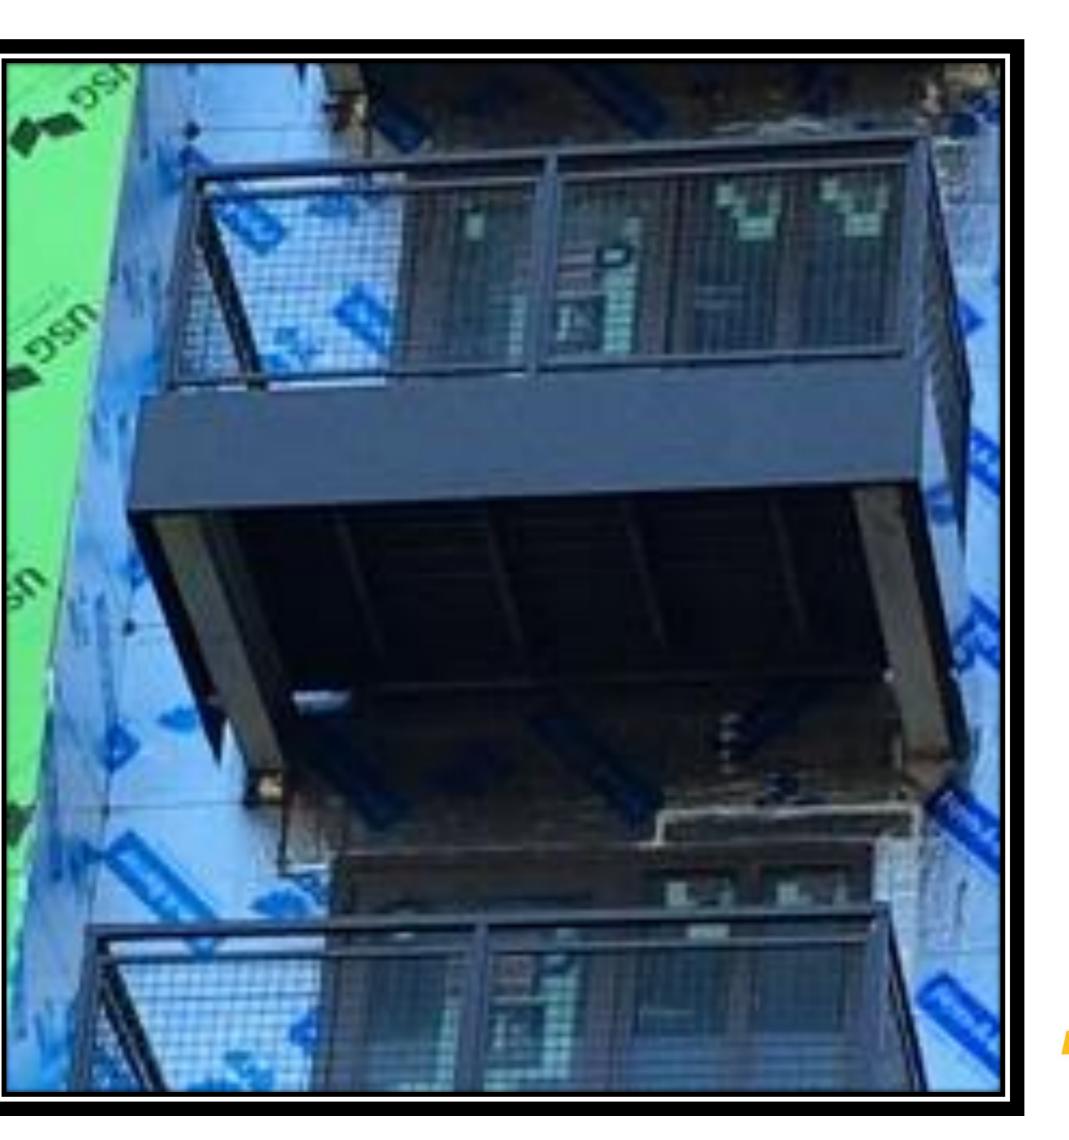

# **Typical Aluminum Pre-Fabricated Balcony**

## Balcony Frame

- Typical tube frame with joists
- Typical single piece fully welded construction
- Alternative frame C Channel

## Balcony Floor

- Water-tight aluminum decking
- Alternate composite decking
- Alternate solid one-piece flooring

## Attachment to the building

- Direct lag bolt through the frame (wood and concrete only)
- Knife plates
- Outriggers

7