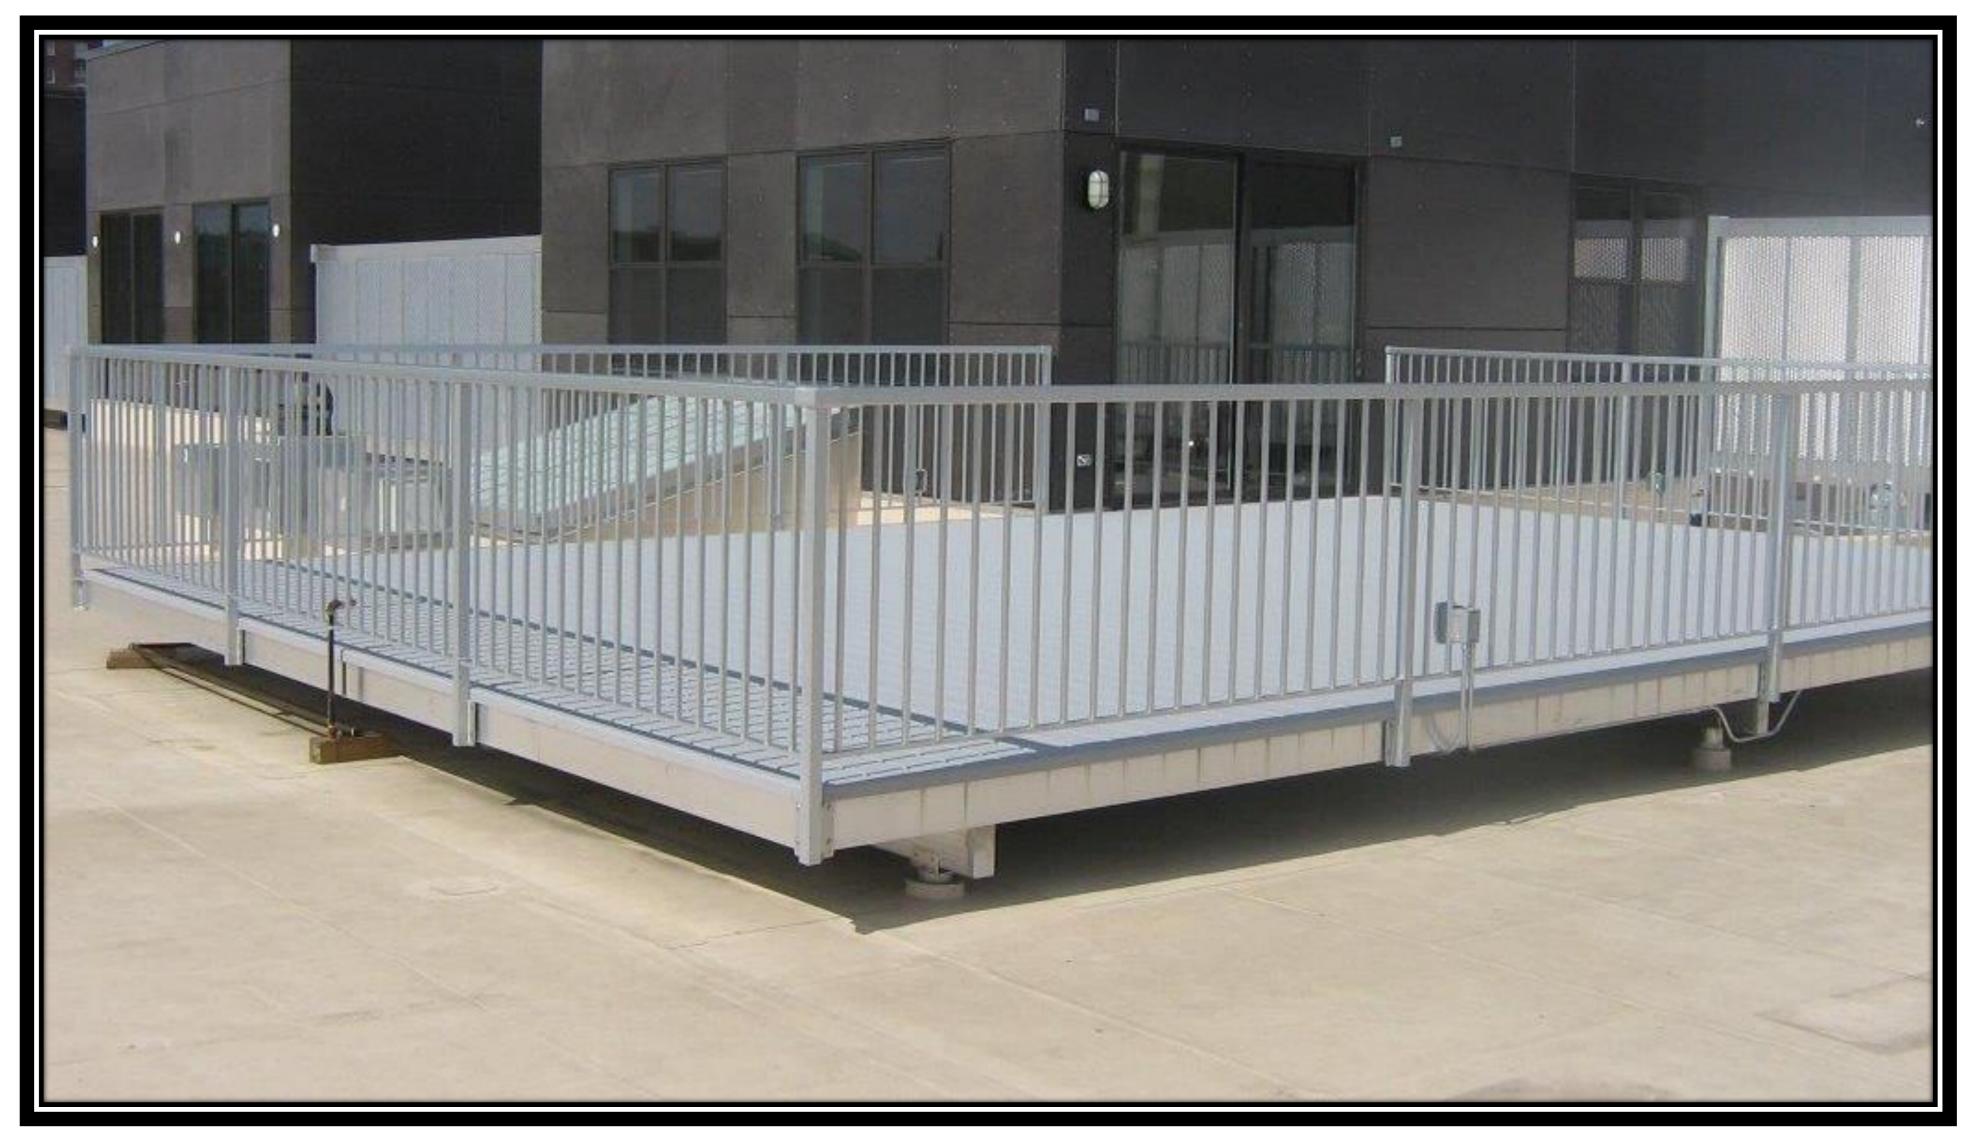

s weight

- Less than 1/3 vs. steel frame
- Less load on structure, no unusual framing required

## Low maintenance

- powder coated aluminum will not have rust issues
- Installation is quick

  - GCs have installed as many as 30 complete units in a day • Allows the GC to complete exterior before installation
- Full turnkey service
  - Designed for your building
  - Fully engineered
  - Integrated railings





# alumiLAST<sup>®</sup> Balcony Supported with Stainless Steel Rods





9

# alumiLAST<sup>®</sup> Balconies with Glass Railing







# Inset and Post Supported Balconies





11

# High-Rise Building with Outrigger Supported Balconies









# French Balconies with Aluminum Grating





13

# Stairs and Walkways







# Balcony with Stairs and Pergola





15

# Rooftop Deck







# alumiLAST<sup>®</sup> Sunshades







# Renovation Example After

## Before









# Typical Tie Rod Knife Plate Connections



T Blade



## Over The Wall







# **Typical Balcony Connections**



DECK CONNECTION DETAIL @ BRICK





1/2"x4"x6" STEEL ANGLE



FRAME KNIFE PLATE SIDE VIEW

UNITS:

38° 1.8' 2.11° \$7161.95476 =

0.0

FRAME KNIFE PLATE TOP VIEW

+125-r56" - 6" LONG 970EL ANOLE

Ser STEEL NATE-

DECK FRAME CONNECTION DETAIL

DCD aty: -





# Balcony Supported with T-Blades, Rods and Seat Plates





21

# Inset Balcony Supported with Seat Plates







# Why Endurable?

- Low maintenance
- Packaged product (decks, rails, engineering)
- Custom designed by project
- Multiple color and design options available
- Easy to install
- Engineering for all 50 states
- Field