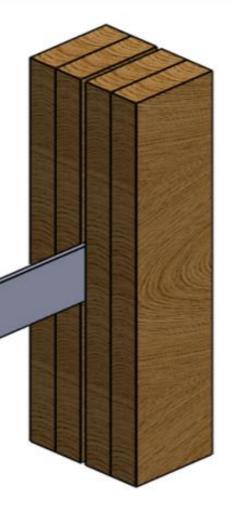

## Attachment to the building

- Direct lag bolt through the frame (wood and concrete only)
- Knife plates
- Outriggers

7

# Typical Tie Rod Knife Plate Connections

T Blade