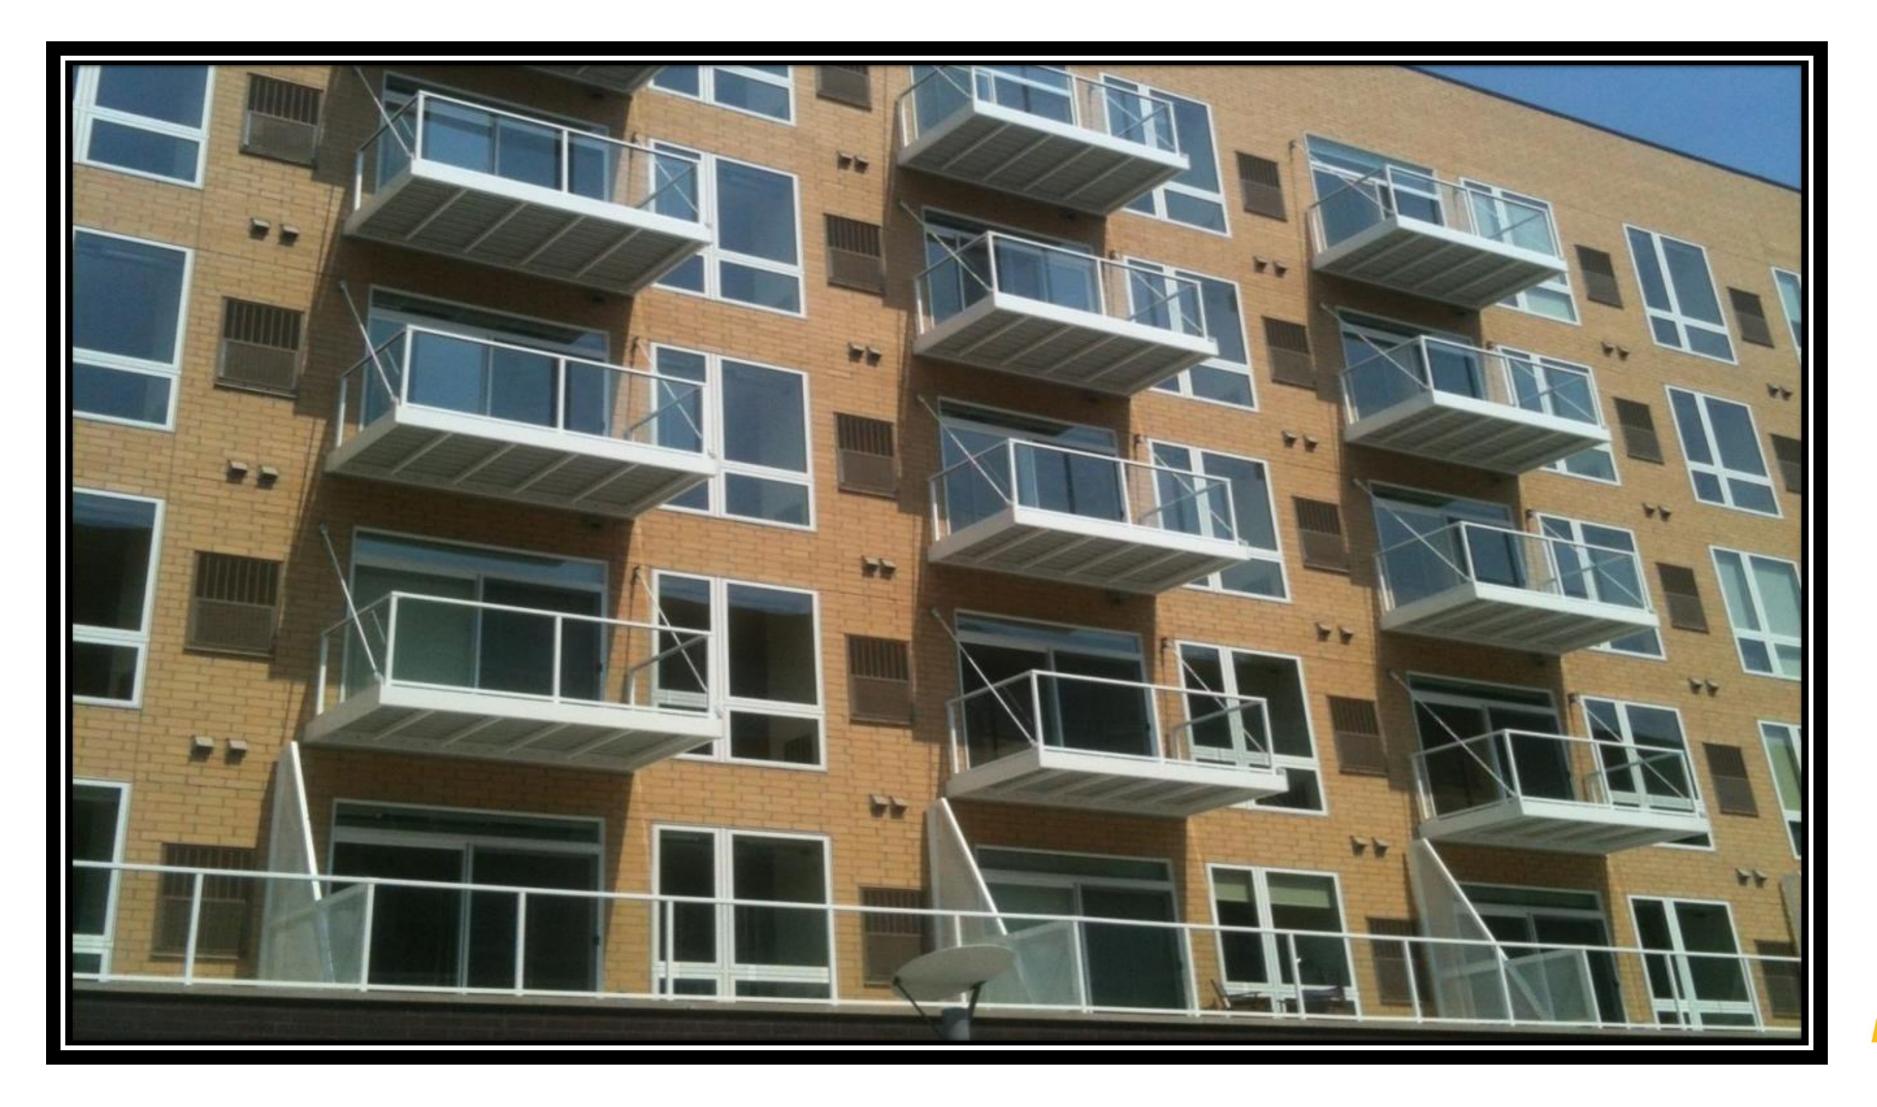

ecking
- Alternate composite decking
- Alternate solid one-piece flooring

## Attachment to the building

- Direct lag bolt through the frame (wood and concrete only)
- Knife plates
- Outriggers



7

# **Benefits of Our Aluminum Balcony Systems**

## Less weight

- Less than 1/3 vs. steel frame
- Less load on structure, no unusual framing required

## Low maintenance

- powder coated aluminum will not have rust issues
- Installation is quick

  - GCs have installed as many as 30 complete units in a day • Allows the GC to complete exterior before installation
- Full turnkey service
  - Designed for your building
  - Fully engineered
  - Integrated railings





# alumiLAST<sup>®</sup> Balcony Supported with Stainless Steel Rods





9

# alumiLAST<sup>®</sup> Balconies with Glass Railing







# Inset and Post Supported Balconies





11

# High-Rise Building with Outrigger Supported Balconies









# French Balconies with Aluminum Grating





13

# Stairs and Walkways







# Balcony with Stairs and Pergola





15

# Rooftop Deck







# alumiLAST<sup>®</sup> Sunshades







# Renovation Example After

## Before









# Typical Tie Rod Knife Plate Connections



T Blade



## Over The Wall







# **Typical Balcony Connections**



DECK CONNECTION DETAIL @ BRICK





1/2"x4"x6" STEEL ANGLE



FRAME KNIFE PLATE SIDE VIEW

UNITS:

38° 1.8' 2.11° \$7161.95476 =

0.0

FRAME KNIFE PLATE TOP VIEW

+125-r56" - 6" LONG 970EL ANOLE

Ser STEEL NATE-

DECK FRAME CONNECTION DETAIL

DCD aty: -





# Balcony Supported with T-Blades, Rods and Seat Plates





21

# Inset Ba