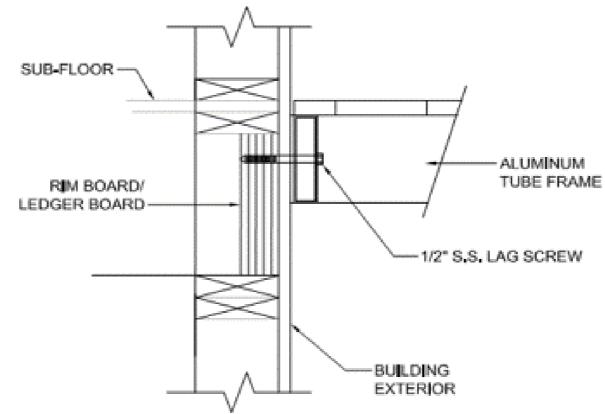

## Attachment to the building

- Direct lag bolt through the frame (wood and concrete only)
- Knife plates
- Outriggers

7

# **Typical Balcony Connections**

DECK CONNECTION DETAIL @ BRICK

1/2"x4"x6" STEEL ANGLE

FRAME KNIFE PLATE SIDE VIEW

UNITS:

38° 1.8' 2.11° \$7161.95476 =

0.0

FRAME KNIFE PLATE TOP VIEW