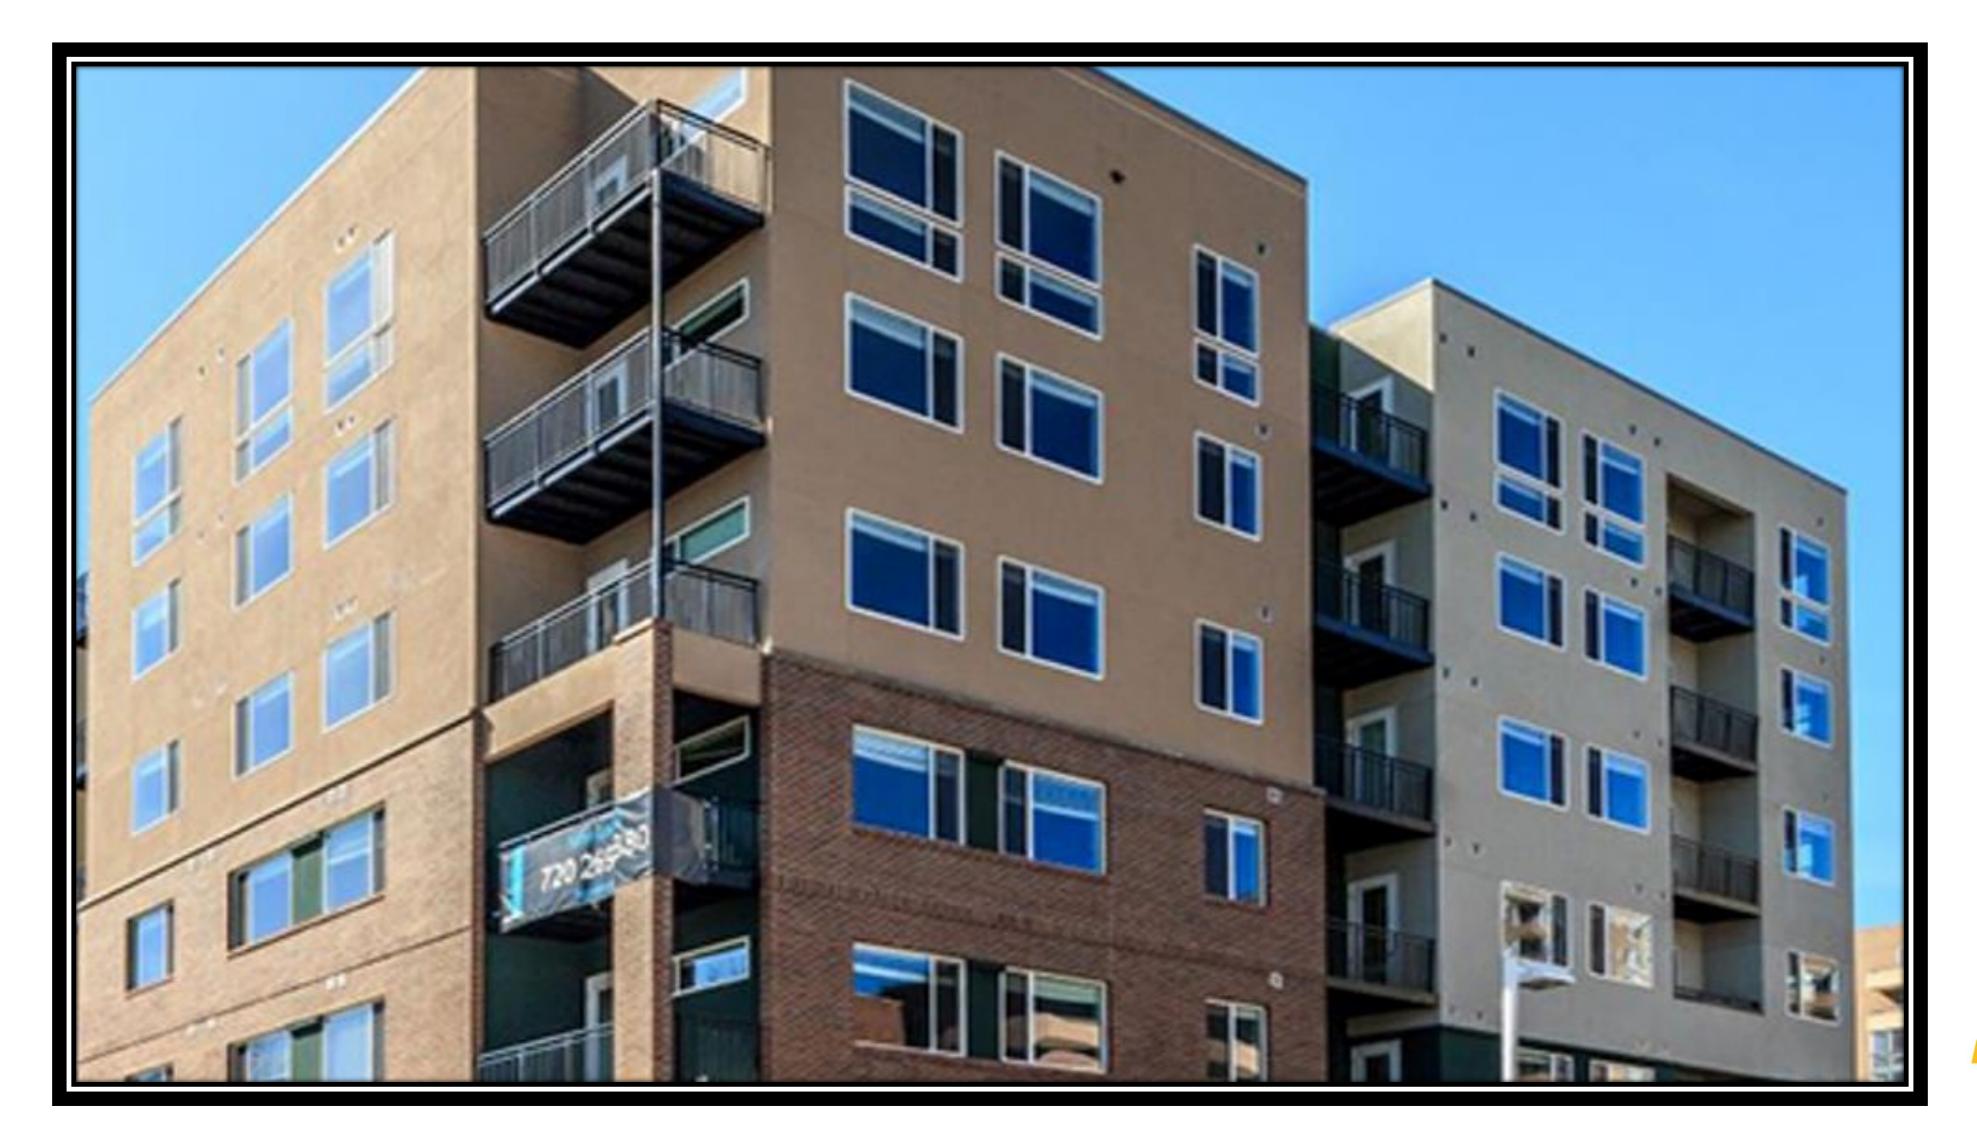

nate solid one-piece flooring

## Attachment to the building

- Direct lag bolt through the frame (wood and concrete only)
- Knife plates
- Outriggers



7

# **Benefits of Our Aluminum Balcony Systems**

## Less weight

- Less than 1/3 vs. steel frame
- Less load on structure, no unusual framing required

## Low maintenance

- powder coated aluminum will not have rust issues
- Installation is quick

  - GCs have installed as many as 30 complete units in a day • Allows the GC to complete exterior before installation
- Full turnkey service
  - Designed for your building
  - Fully engineered
  - Integrated railings





# alumiLAST<sup>®</sup> Balcony Supported with Stainless Steel Rods





9

# alumiLAST<sup>®</sup> Balconies with Glass Railing







# Inset and Post Supported Balconies





11

# High-Rise Building with Outrigger Supported Balconies









# French Balconies with Aluminum Grating





13

# Stairs and Walkways







# Balcony with Stairs and Pergola





15

# Rooftop Deck







# alumiLAST<sup>®</sup> Sunshades







# Renovation Example After

## Before









# Typical Tie Rod Knife Plate Connections



T Blade



## Over The Wall







# **Typical Balcony Connections**



DECK CONNECTION DETAIL @ BRICK





1/2"x4"x6" STEEL ANGLE



FRAME KNIFE PLATE SIDE VIEW

UNITS:

38° 1.8' 2.11° \$7161.95476 =

0.0

FRAME KNIFE PLATE TOP VIEW

+125-r56" - 6" LONG 970EL ANOLE

Ser STEEL NATE-

DECK FRAME CONNECTION DETAIL

DCD aty: -





# Balcony Supported with T-Blades, Rods and Seat Plates





21

# Inset Balcony Supported with Seat Plates







# Wh