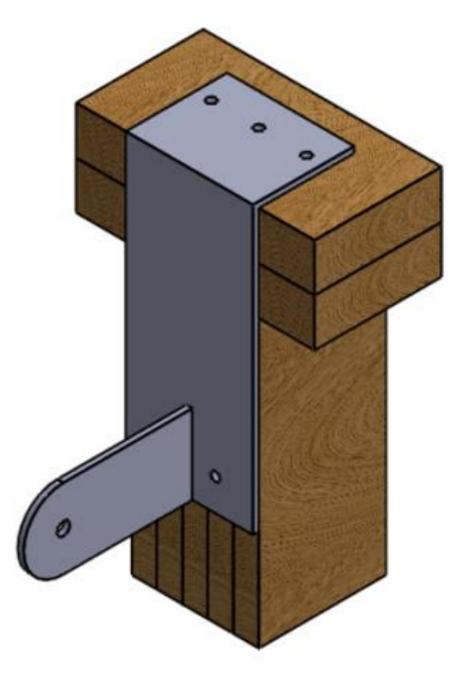

## Attachment to the building

- Direct lag bolt through the frame (wood and concrete only)
- Knife plates
- Outriggers

7

# Typical Tie Rod Knife Plate Connections

T Blade