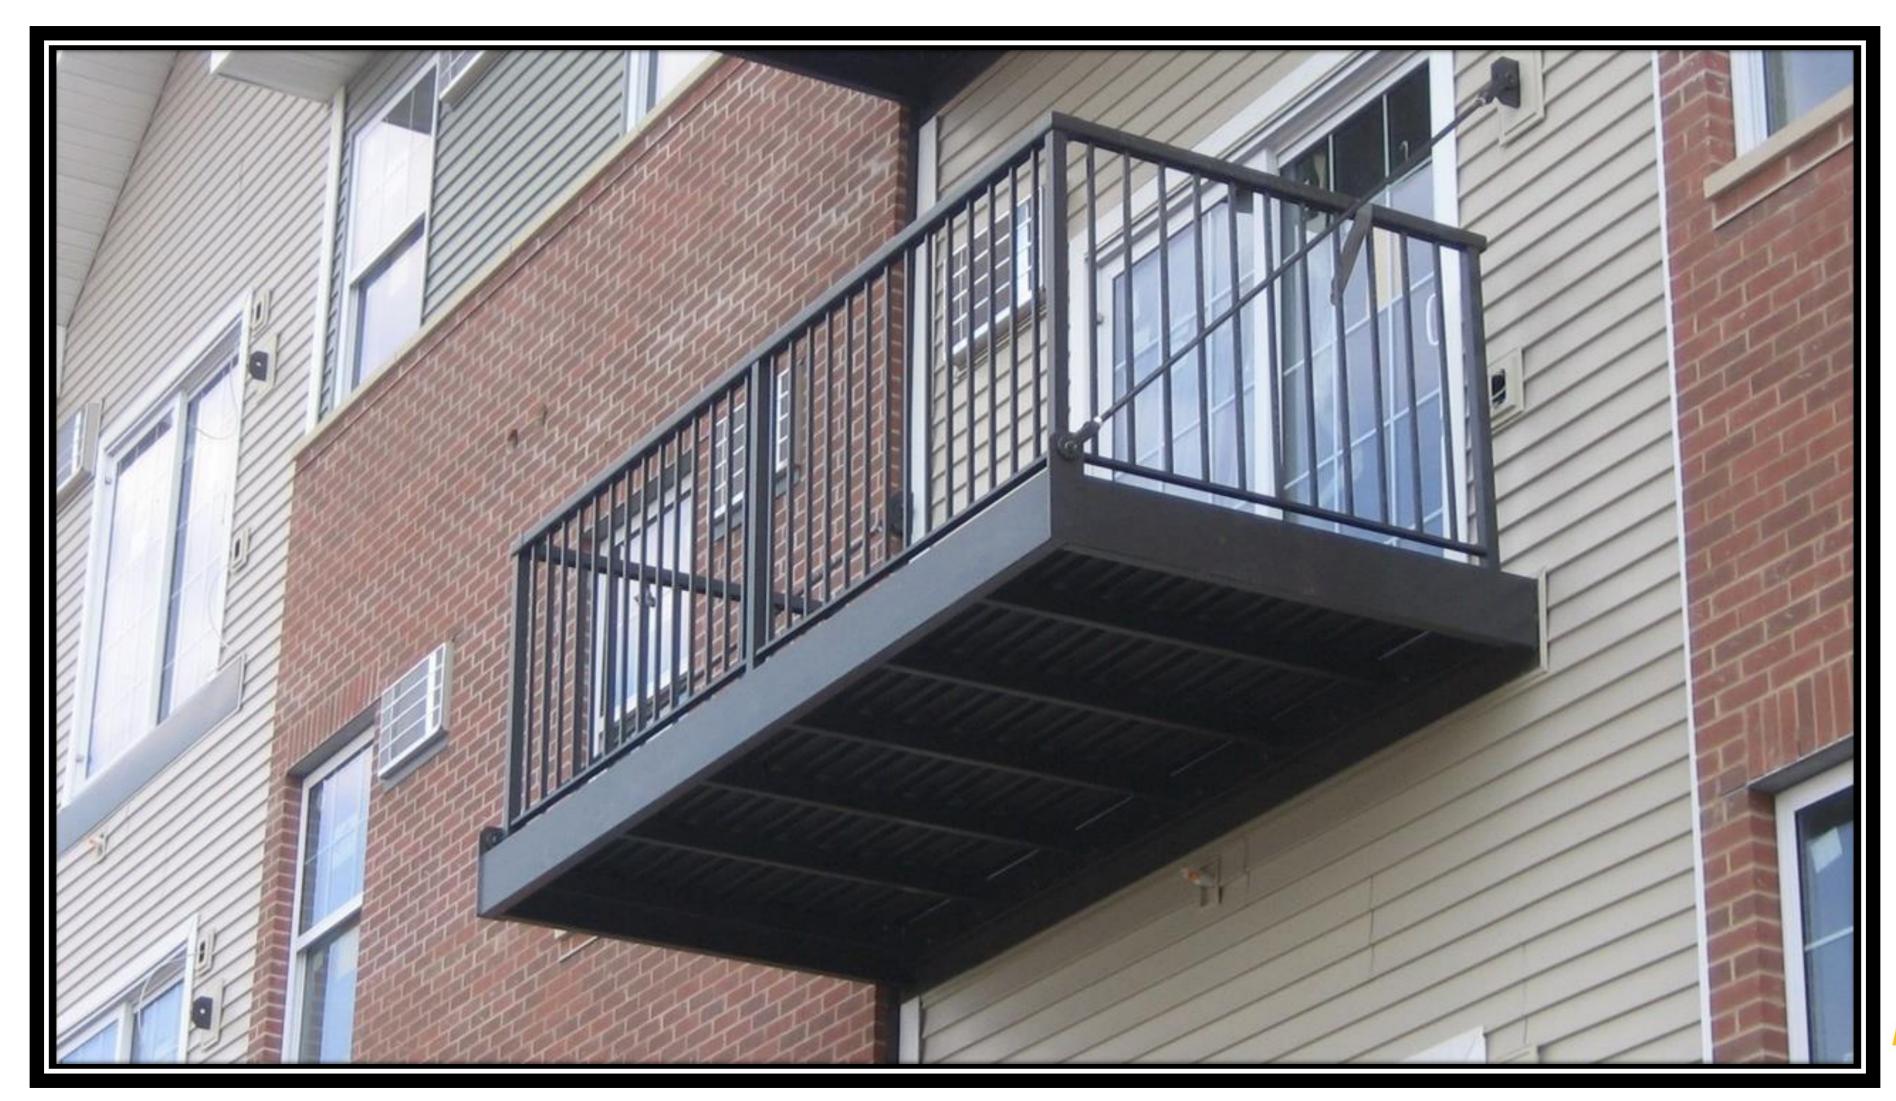

# **Typical Aluminum Pre-Fabricated Balcony**

## Balcony Frame

- Typical tube frame with joists
- Typical single piece fully welded construction
- Alternative frame C Channel

## Balcony Floor

- Water-tight aluminum decking
- Alternate composite decking
- Alternate solid one-piece flooring

## Attachment to the building

- Direct lag bolt through the frame (wood and concrete only)
- Knife plates
- Outriggers

7