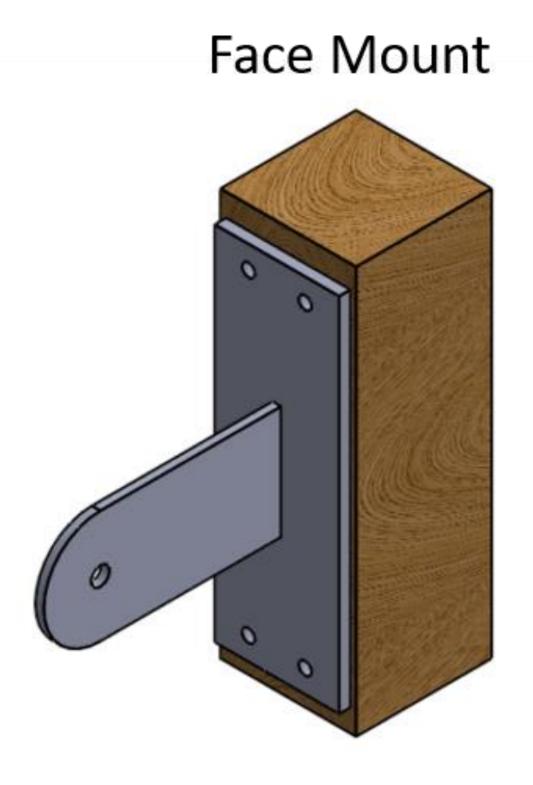

## Attachment to the building

- Direct lag bolt through the frame (wood and concrete only)
- Knife plates
- Outriggers

7

# Typical Tie Rod Knife Plate Connections

T Blade