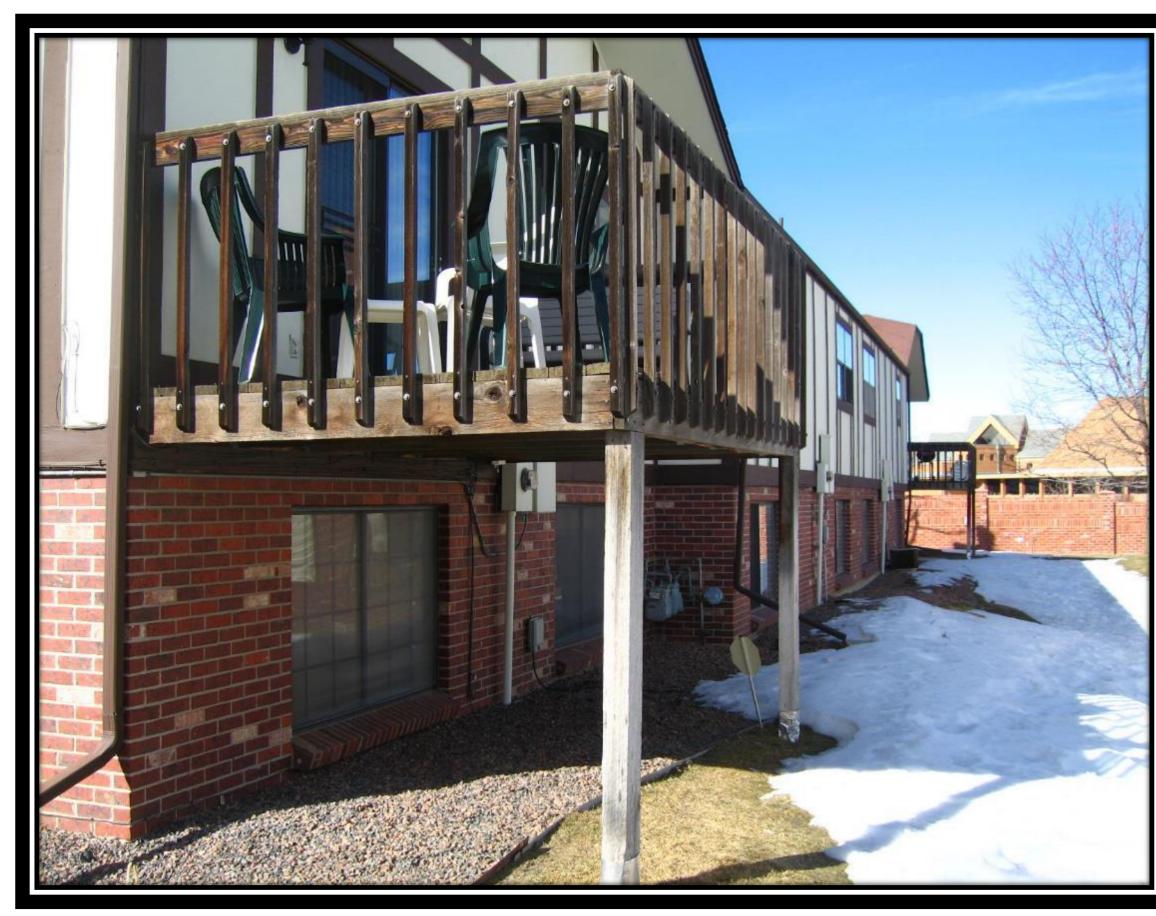

required

## Low maintenance

- powder coated aluminum will not have rust issues
- Installation is quick

  - GCs have installed as many as 30 complete units in a day • Allows the GC to complete exterior before installation
- Full turnkey service
  - Designed for your building
  - Fully engineered
  - Integrated railings





# alumiLAST<sup>®</sup> Balcony Supported with Stainless Steel Rods





9

# alumiLAST<sup>®</sup> Balconies with Glass Railing







# Inset and Post Supported Balconies





11

# High-Rise Building with Outrigger Supported Balconies









# French Balconies with Aluminum Grating





13

# Stairs and Walkways







# Balcony with Stairs and Pergola





15

# Rooftop Deck







# alumiLAST<sup>®</sup> Sunshades







# Renovation Example After

## Before









# Typical Tie Rod Knife Plate Connections



T Blade



## Over The Wall







# **Typical Balcony Connections**



DECK CONNECTION DETAIL @ BRICK





1/2"x4"x6" STEEL ANGLE



FRAME KNIFE PLATE SIDE VIEW

UNITS:

38° 1.8' 2.11° \$7161.95476 =

0.0

FRAME KNIFE PLATE TOP VIEW

+125-r56" - 6" LONG 970EL ANOLE

Ser STEEL NATE-

DECK FRAME CONNECTION DETAIL

DCD aty: -





# Balcony Supported with T-Blades, Rods and Seat Plates





21

# Inset Balcony Supported with Seat Plates







# Why Endurable?

- Low maintenance
- Packaged product (decks, rails, engineering)
- Custom designed by project
- Multiple color and design options available
- Easy to install
- Engineering for all 50 states
- Field assistance available
- Low overall cost







## **SITE BUILT**





Roof trusses, w