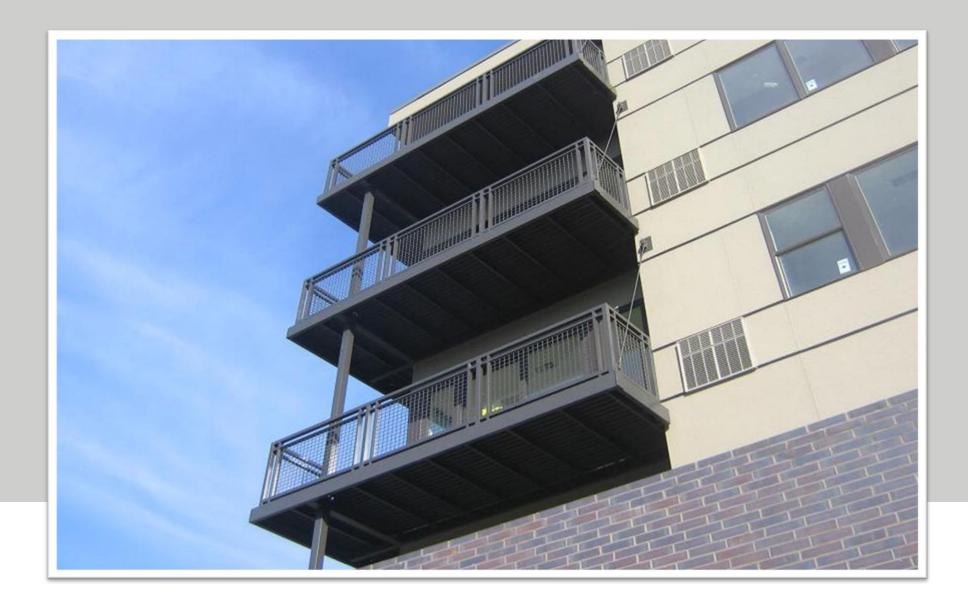

# **Typical Aluminum Pre-Fabricated Balcony**

## Balcony Frame

- Typical tube frame with joists
- Typical single piece fully welded construction
- Alternative frame C Channel

## Balcony Floor

- Water-tight aluminum decking
- Alternate composite decking
- Alternate solid one-piece flooring

## Attachment to the building

- Direct lag bolt through the frame (wood and concrete only)
- Knife plates
- Outriggers

7