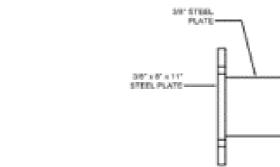

# Typical Tie Rod Knife Plate Connections

T Blade

# **Typical Balcony Connections**

DECK CONNECTION DETAIL @ BRICK

1/2"x4"x6" STEEL ANGLE

FRAME KNIFE PLATE SIDE VIEW

UNITS:

38° 1.8' 2.11° \$7161.95476 =

0.0

FRAME KNIFE PLATE TOP VIEW