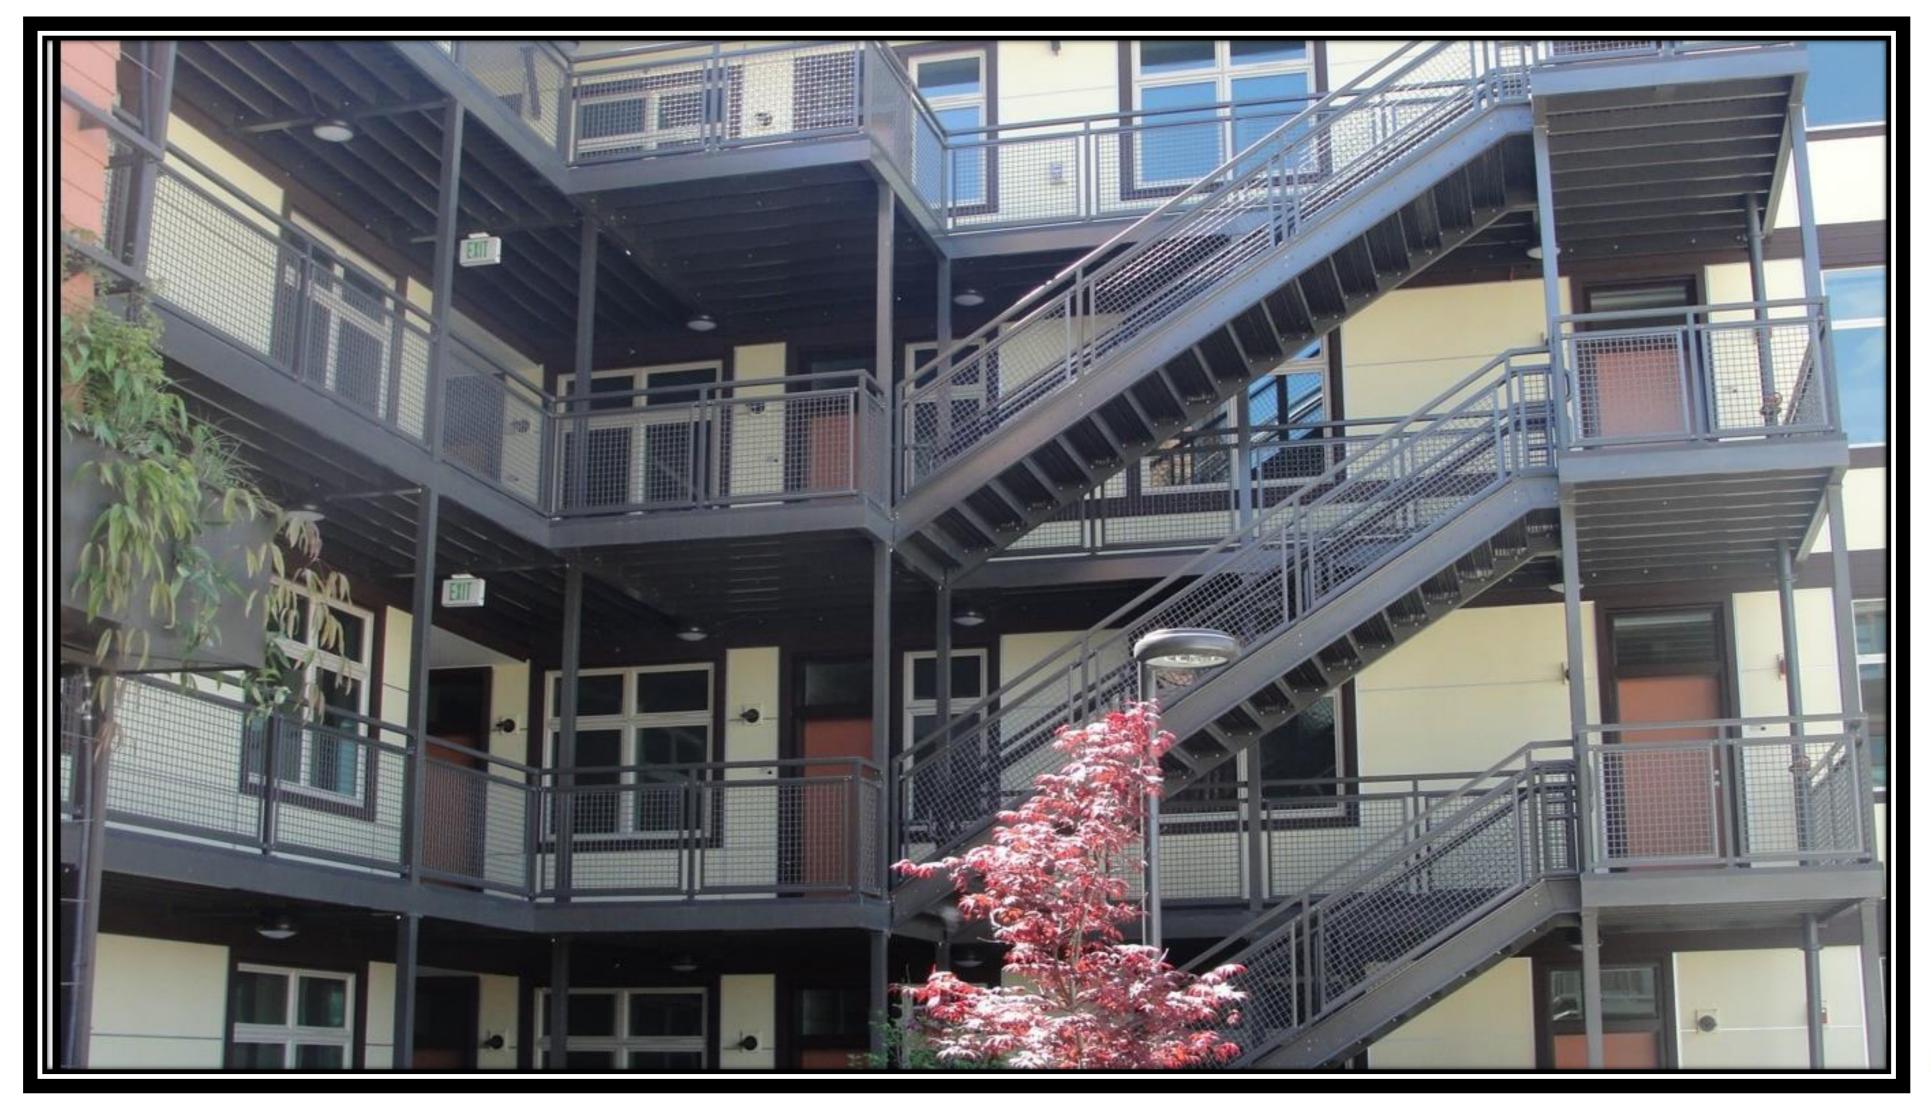

gers



7

# **Benefits of Our Aluminum Balcony Systems**

## Less weight

- Less than 1/3 vs. steel frame
- Less load on structure, no unusual framing required

## Low maintenance

- powder coated aluminum will not have rust issues
- Installation is quick

  - GCs have installed as many as 30 complete units in a day • Allows the GC to complete exterior before installation
- Full turnkey service
  - Designed for your building
  - Fully engineered
  - Integrated railings





# alumiLAST<sup>®</sup> Balcony Supported with Stainless Steel Rods





9

# alumiLAST<sup>®</sup> Balconies with Glass Railing







# Inset and Post Supported Balconies





11

# High-Rise Building with Outrigger Supported Balconies









# French Balconies with Aluminum Grating





13

# Stairs and Walkways







# Balcony with Stairs and Pergola





15

# Rooftop Deck







# alumiLAST<sup>®</sup> Sunshades







# Renovation Example After

## Before









# Typical Tie Rod Knife Plate Connections



T Blade



## Over The Wall







# **Typical Balcony Connections**



DECK CONNECTION DETAIL @ BRICK





1/2"x4"x6" STEEL ANGLE



FRAME KNIFE PLATE SIDE VIEW

UNITS:

38° 1.8' 2.11° \$7161.95476 =

0.0

FRAME KNIFE PLATE TOP VIEW

+125-r56" - 6" LONG 970EL ANOLE

Ser STEEL NATE-

DECK FRAME CONNECTION DETAIL

DCD aty: -





# Balcony Supported with T-Blades, Rods and Seat Plates





21

# Inset Balcony Supported with Seat Plates







# Why Endurable?

- Low maintenance
- Packaged product (decks, rails, engineering)
- Custom designed by project
- Multiple color and design options av