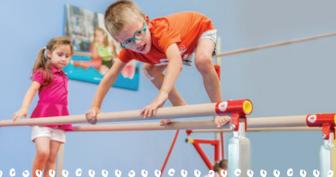

### Pre-school Gymnastics (3-6 years)

Classes enable your child to discover gymnastics-based movements and stimulate their motor, social and cognitive skills.

**Primary School Gymnastics (6-12 years)** 