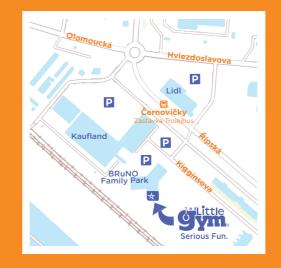

enrolment, together with the yearly membership.

- The Little Gym is CLOSED during Christmas: from Monday December 24<sup>th</sup> 2018 till Tuesday January 1<sup>st</sup> 2019.
- The Little Gym is OPEN on National holidays: Friday September 28<sup>th</sup> 2018, and Sunday October 28<sup>th</sup> 2018, and Saturday November 17th 2018.

# **Sibling Discounts**

2<sup>nd</sup> child 10% discount 3<sup>rd</sup> child 20% per sibling same child, 2<sup>nd</sup> class 20% discount

# Mat, bar, beam.

Each one is a springboard! The Little Gym offers you an annual programme where learning and fun lead to a natural progression of emotional, intellectual and social skills. Children aged 4 months to 12 years progress on a continuous basis thanks to our themed Learning Units. That's what we call





# The Little Gym Brno

Kigginsova 2 • 627 00 • Brno - Slatina





# CLASS SCHEDULE 1<sup>st</sup> semester 2018 - 2019

THE LITTLE GYM

September 3<sup>rd</sup> 2018 - February 3<sup>rd</sup> 2019





### 

# Parent-Child (10 -36 months)

Parents take part in these fun, interactive classes, joining the exploration of basic motor and social skills.

Serious Fun

\* •

## 

### Pre-school Gymnastics (3-6 years)

Classes enable your child to discover gymnastics-based movements and stimulate their motor, social and cognitive skills.

**Primary School Gymnastics (6-12 years)** 



FUN.

0

# **Holiday Camps**

During the school holidays, rain or shine, The Little Gym camps provide children with a fabulous variety of fun, activity, learning and creativity. Themed sessions that change every w