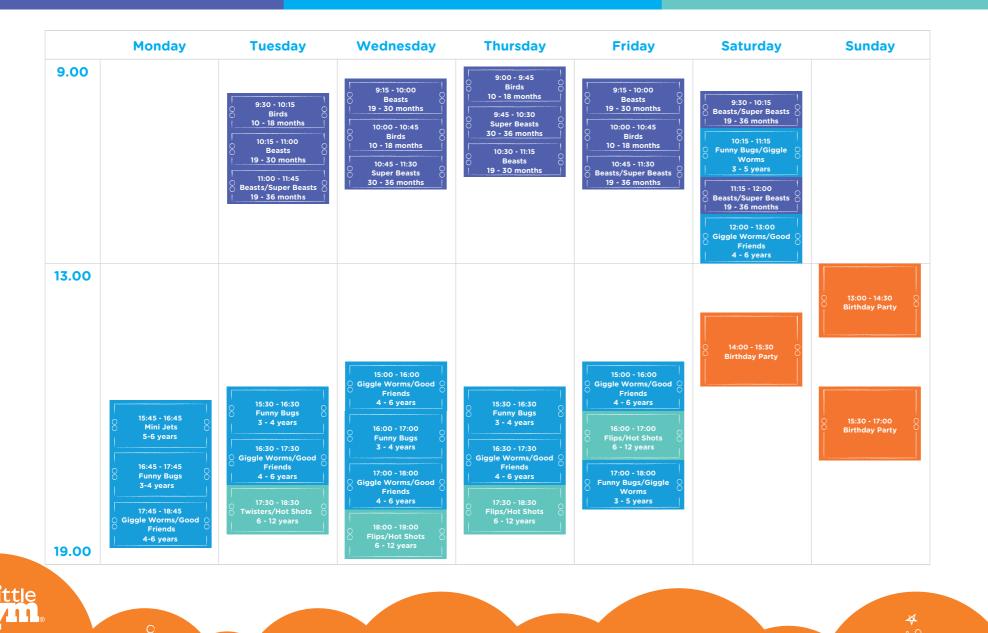

# CLASS SCHEDULE 1<sup>st</sup> semester 2018 - 2019

THE LITTLE GYM

September 3<sup>rd</sup> 2018 - February 3<sup>rd</sup> 2019